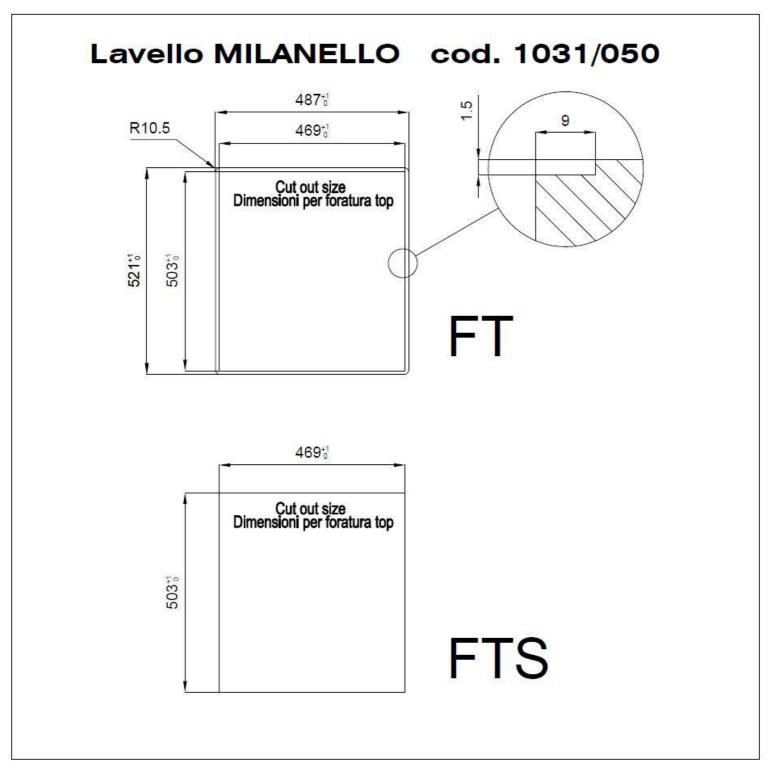

### DETAILS

| Edge/Installation Type | Flush-mount   Top-mount                                         |
|------------------------|-----------------------------------------------------------------|
| Finish                 | Foster brushed                                                  |
| Material               | AISI 304 stainless steel                                        |
| Texture                | Brushed in line                                                 |
| Base                   | 60 cm                                                           |
| Dimensions             | 486x520 mm                                                      |
| Standard fittings      | Fixing hooks, gasket, drain, overflow and siphon, boxed packing |
| Mixer holes            | 2 standard holes                                                |
| Built-in hole          | View technical data sheet                                       |