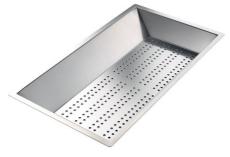

#### **OPTIONAL ACCESSORIES**

**CUVETTE PERFOREE INOX** A154 F00 \* only in combination with the accessory A644 F04

**CUVETTE PERFOREE POUR EVIERS** RIVA A156 F00

**GRILLE POR.ASSIETTES INOX** mm214x379 A100 C03 \* only in combination with the accessory A644 A01