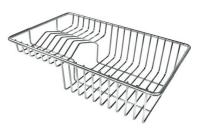

#### EQUIPMENT

GRILLE NOIRE POUR EVIERS RIVA A100 E02

VIDAGE FADE PUSH INOX A407 A16