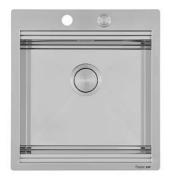

### **RIVA 430**

Kitchen Sinks

Code: N031 F50

RIVA WORKSTATION 486x520 À FLEUR 1 BOWL

### DETAILS

| Edge/Installation Type | Flush-mount   Top-mount                                         |
|------------------------|-----------------------------------------------------------------|
| Finish                 | Foster brushed                                                  |
| Material               | AISI 304 stainless steel                                        |
| Texture                | Brushed in line                                                 |
| Base                   | 60 cm                                                           |
| Dimensions             | 486x520 mm                                                      |
| Standard fittings      | Fixing hooks, gasket, drain, overflow and siphon, boxed packing |
| Mixer holes            | 2 standard holes                                                |
| Built-in hole          | View technical data sheet                                       |

| Drainer         | No                                        |
|-----------------|-------------------------------------------|
| Width           | 49 cm                                     |
| Bowl dimension  | 430x374mm                                 |
| Number of bowls | 1 bowl                                    |
| Waste fitting   | Drain with automatic control SPACE (PUSH) |