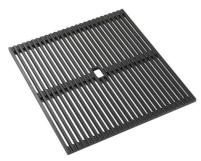

### EQUIPMENT

1 x Black grid Milanello 8100 602 1 x Space Push automatic waste fitting 8407 116

#### EQUIPMENT

GRILLE NOIRE POUR EVIERS RIVA A100 E02

VIDAGE FADE PUSH INOX A407 A16