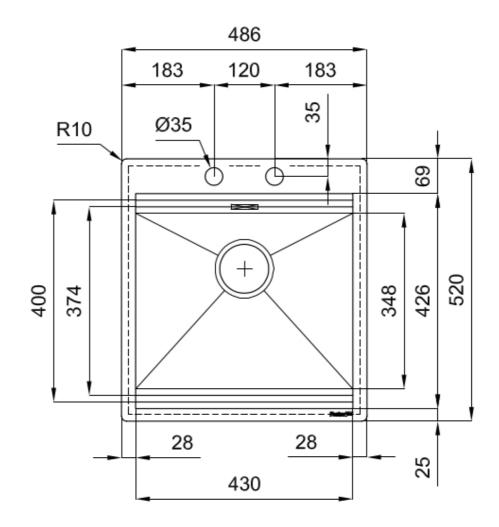

### DETAILS

| Edge/Installation Type | Flush-mount   Top-mount                                         |
|------------------------|-----------------------------------------------------------------|
| Finish                 | Foster brushed                                                  |
| Material               | AISI 304 stainless steel                                        |
| Texture                | Brushed in line                                                 |
| Base                   | 60 cm                                                           |
| Dimensions             | 486x520 mm                                                      |
| Standard fittings      | Fixing hooks, gasket, drain, overflow and siphon, boxed packing |
| Mixer holes            | 2 standard holes                                                |
| Built-in hole          | View technical data sheet                                       |

| Drainer         | No                                        |
|-----------------|-------------------------------------------|
| Width           | 49 cm                                     |
| Bowl dimension  | 430x374mm                                 |
| Number of bowls | 1 bowl                                    |
| Waste fitting   | Drain with automatic control SPACE (PUSH) |