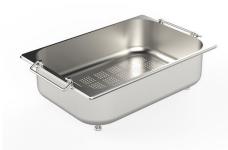

#### **OPTIONAL ACCESSORIES**

**CUVETTE PERFOREE INOX** A154 F00 \* only in combination with the accessory A644 F04

**CUVETTE PERFOREE POUR EVIERS** RIVA A156 F00

**GRILLE POR.ASSIETTES INOX** mm214x379 A100 C03 \* only in combination with the accessory A644 A01

**CUVETTE INOX PERFOREE** A151 F00 \* only in combination with the accessory A644 A01

**KIT RÂPES ET PLANCHE DE DECOUPE HDPE** 

A159 A01 \* only in combination with the accessory A644 A01