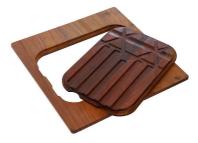

**GRILLE PORTE-ASSIETTES INOX** 25x35 A100 A54 \* only in combination with the accessory A644 F04

PLANCHE DE DECOUPE DOUBLE HDPE

PLANCHE DE DECOUPE DOUBLE IROKO A644 F04

PLANCHE DE DECOUPE HDPE 27x42 CM A657 F01

**CUVETTE INOX PERFOREE** A151 F00 \* only in combination with the accessory A644 A01

**KIT RÂPES ET PLANCHE DE DECOUPE HDPE** 

A159 A01 \* only in combination with the accessory A644 A01