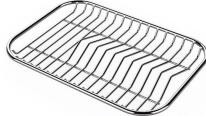

#### **OPTIONAL ACCESSORIES**

**CUVETTE PERFOREE INOX** A154 F00 \* only in combination with the accessory A644 F04

**CUVETTE PERFOREE POUR EVIERS** RIVA A156 F00

**GRILLE POR.ASSIETTES INOX** mm214x379 A100 C03 \* only in combination with the accessory A644 A01

**CUVETTE INOX PERFOREE** A151 F00 \* only in combination with the accessory A644 A01

**KIT RÂPES ET PLANCHE DE DECOUPE HDPE** 

A159 A01 \* only in combination with the accessory A644 A01